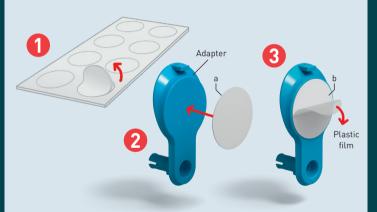

## HOW TO ATTACH THE NANO-ADHESIVE PADS

The pads have two different sides: a **sticky side with permanent glue (a)** and a **repositionable nano-adhesive side (b).** To prepare the adapters (as well as some of the trick components) for use, you must first stick pads onto them.

- 1. Peel a pad off of the sheet.
- 2. Stick the permanent sticky side (a) onto the back of the adapter.
- 3. Remove the thin plastic film to reveal the nano-adhesive side (b).