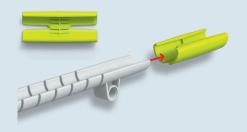

## HOW TO ATTACH THE NANO-ADHESIVE PADS

The pads have two different sides: a **sticky side with permanent glue (a)** and a **repositionable nano-adhesive side (b).** To prepare the adapters (as well as some of the trick components) for use, you must first stick pads onto them.

- 1. Peel a pad off of the sheet.
- 2. Stick the permanent sticky side (a) onto the back of the adapter.
- 3. Remove the thin plastic film to reveal the nano-adhesive side (b).